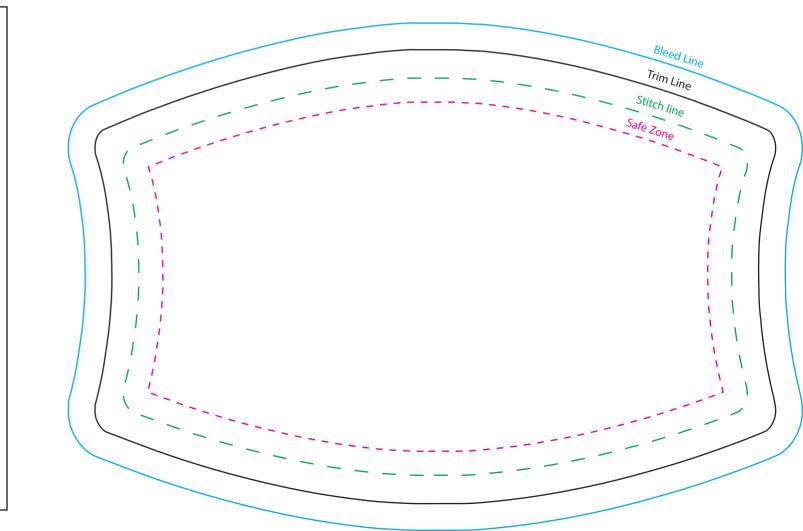

### Item is white when blank.

It is recommended that all primary artwork be kept within the **Art Safe Zone.** Artwork meant to **Bleed** over the **Trim Line** should overlap by 1/8"

PROOFING: Mask artwork at Trim Line. Remove Safe, Stitch, and Bleed lines. SETUP: Remove Safe, Stitch, Trim, and Bleed lines. Only final artwork should be included.